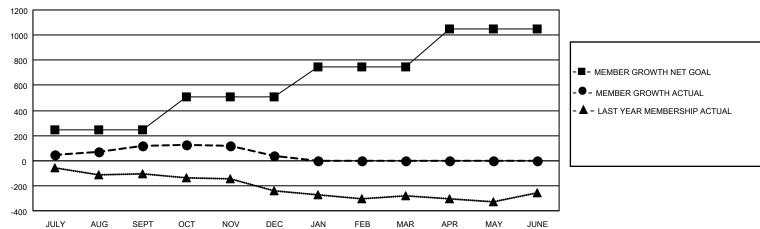

## LOCATION: WISCONSIN

Results as of: 12/31/2021

| Clubs         |               |             |               | Members               |                           |                         |                                                    |
|---------------|---------------|-------------|---------------|-----------------------|---------------------------|-------------------------|----------------------------------------------------|
|               | RESULTS FOR   | R 2021-2022 |               | RESULTS FOR 2021-2022 |                           |                         |                                                    |
| QUARTER       | NEW CLUB GOAL | NEW CLUBS   | DROPPED CLUBS | QUARTER               | MEMBER GROWTH NET<br>GOAL | MEMBER GROWTH<br>ACTUAL | DROPPED<br>MEMBERS ACTUAL<br>(including transfers) |
| JULY/AUG/SEPT | 2             | 1           | 0             | JULY/AUG/SE           | PT 243                    | 461                     | 312                                                |
| OCT/NOV/DEC   | 2             | 0           | 6             | OCT/NOV/DE            | 265                       | 362                     | 395                                                |
| JAN/FEB/MAR   | 2             | 0           | 0             | JAN/FEB/MAR           | 241                       | 0                       | 0                                                  |
| APR/MAY/JUNE  | 6             | 0           | 0             | APR/MAY/JUN           | IE 301                    | 0                       | 0                                                  |

## GOALS AND ACTUAL MEMBERS CUMULATIVE

| DROPPED CLUBS: 6 |     | 249 CLUBS OF 515 ADDED 1 OR<br>MORE NEW MEMBERS | GENDER DISTRIBUTION                |                 |  |
|------------------|-----|-------------------------------------------------|------------------------------------|-----------------|--|
|                  |     | MORE NEW MEMBERS                                | MALE                               | 12,144 (72.26%) |  |
|                  |     |                                                 | FEMALE                             | 4,661 (27.74%)  |  |
| DROPPED MEMBERS  |     |                                                 | NON BINARY                         | 0 (0.00%)       |  |
| DECEASED         | 94  |                                                 | PREFER NOT TO ANSWER               | 0 (0.00%)       |  |
| CLUB CANCELLED   | 51  |                                                 | TOTAL FAMILY LIMIT MEMBERS         | 3,433           |  |
| OTHER            | 562 | CLICK HERE FOR CUMULATIVE                       | TOTAL FAMILY UNIT MEMBER           | 3,433           |  |
| TOTAL            | 707 | MEMBERSHIP DATA                                 | FAMILY MEMBERS PAYING HALI<br>DUES | 1,745           |  |