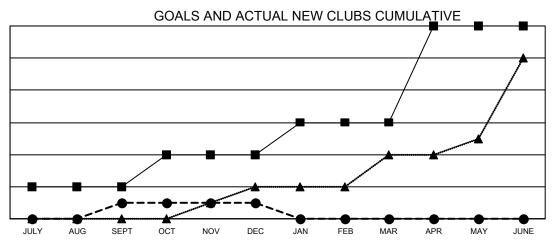

## LOCATION: WISCONSIN

Results as of: 12/31/2021

| Clubs         |               |             |               | Members               |                           |                         |                                                    |
|---------------|---------------|-------------|---------------|-----------------------|---------------------------|-------------------------|----------------------------------------------------|
|               | RESULTS FOR   | R 2021-2022 |               | RESULTS FOR 2021-2022 |                           |                         |                                                    |
| QUARTER       | NEW CLUB GOAL | NEW CLUBS   | DROPPED CLUBS | QUARTER               | MEMBER GROWTH NET<br>GOAL | MEMBER GROWTH<br>ACTUAL | DROPPED<br>MEMBERS ACTUAL<br>(including transfers) |
| JULY/AUG/SEPT | 2             | 1           | 0             | JULY/AUG/SE           | PT 243                    | 461                     | 312                                                |
| OCT/NOV/DEC   | 2             | 0           | 6             | OCT/NOV/DE            | 265                       | 362                     | 395                                                |
| JAN/FEB/MAR   | 2             | 0           | 0             | JAN/FEB/MAR           | 241                       | 0                       | 0                                                  |
| APR/MAY/JUNE  | 6             | 0           | 0             | APR/MAY/JUN           | IE 301                    | 0                       | 0                                                  |

- CURRENT YEAR GOALS FOR NEW CLUBS

CURRENT YEAR ACTUAL NEW CLUBS

▲ - LAST YEAR ACTUAL NEW CLUBS